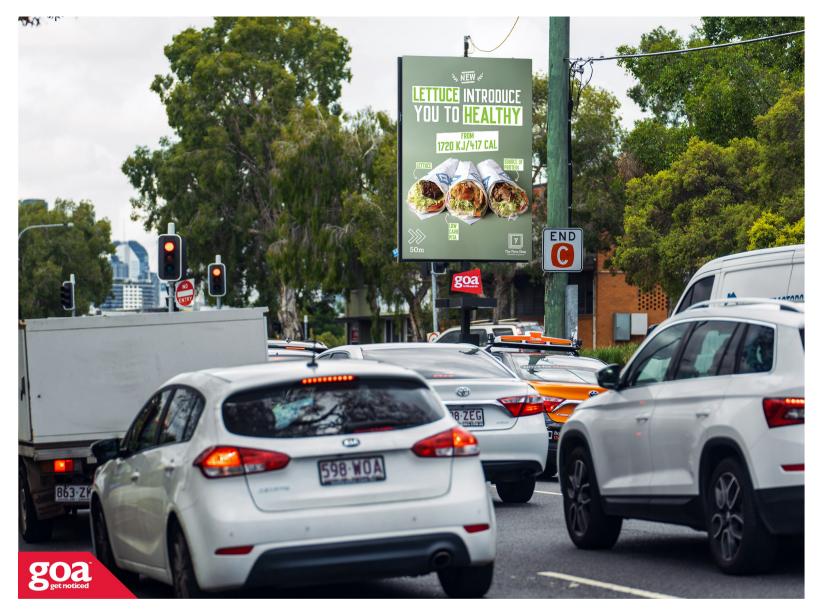

This CLASSIC Portrait billboard is located on the very busy Sandgate Road and carries a high volume of traffic inbound towards Brisbane's CBD. It is visible to commuters travelling from the northern suburbs of Lutwyche, Clayfield, Hamilton, Ascot and towards Bowen Hills and the city. The site is located near a popular McDonalds, the Albion retail strip, the Albion Marketplace, Albion Fine Trades shopping precinct, as well as a distillery, coffee shops, restaurants and takeaway food outlets.

## 191 Sandgate Rd, Albion - Inbound 4010 0015

Albion

3.00m x 4.50m

Rope Edge